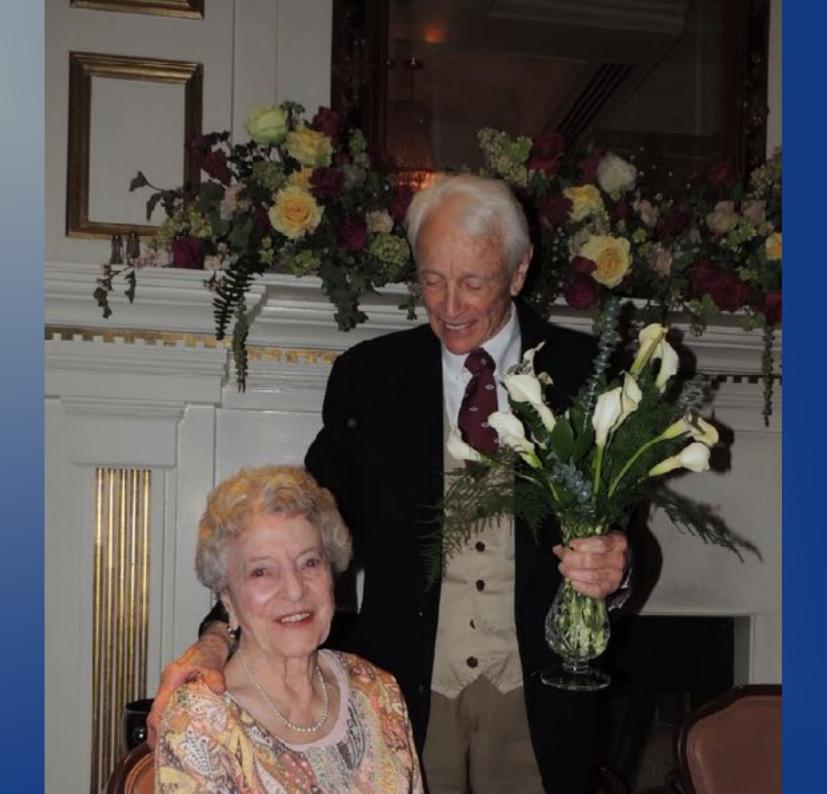

after a claim. You're in better hands with them." J. P. Thomas St. Petersburg, Florida
- 2) "I wouldn't insure with anyone else. Honestly they have the best policies."

L. Louise Thomas Allendale, N. J.

3) "I don't think they're so hot".

**The Flatiron Building** 

Allendale, New Jersey

S. T. Van Houten, III Telephone 327-4600 Emergency 327-3470











(WE DO NOT GIVE PLAID, BLUE OR GREEN STAMPS)

## Stiles homas Agency

ALLENDALE'S OLDEST AND LARGEST INSURANCE FIRM

Representing:

INA ATLANTIC MUTUAL MERCHANTS IND. CO. SELECTED RISKS INS. CO.

All Progressive Companies Writing Automobile and Homeowners Policies At Competitive Rates



STILES THOMAS (DRAW HIN AS YOU SEE HIM)

31 W. ALLENDALE AVE.

DA 7-4600 Emergency - DA 7-3470

SAY YOU SAW IT IN "HERE'S ALLENDALE."





























# 1973

## NOTICE

Due to circumstances beyond our control, we regret to advise that the ad of the STILES THOMAS AGENCY (purveyor of low cost auto and homeowners insurance at 111 W. Allendale Avenue, telephone 327-4600) will not appear in this issue of "Here's Allendale."







#### AS HIS CONTRIBUTION TO URBAN RENEWAL

### STILES THOMAS

Announces the Moving of His Office to,

and the Purchase of

#### THE FLATIRON BUILDING

111 West Allendale Avenue

Allendale, New Jersey



























1981-82

Telephone: 327-4600

# **STILES THOMAS**

Insurance and Celery Broker

LOW HOMEOWNERS POLICY RATES FOR HOUSES BUILT AFTER 1960

LOCALLY GROWN CELERY